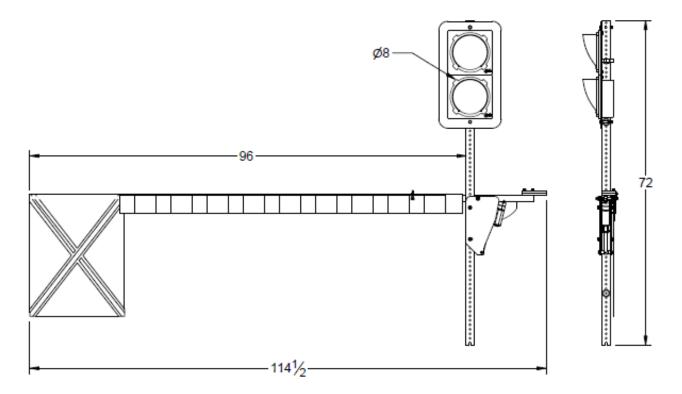

## **Mechanical characteristics**

- Red and amber traffic lights 8po (200mm)
- Barrier equipped with signaling flag and retroreflective strips, in compliance with Tome V
- Assembled in 3 configurations:
  - Vehicle hitch with sliding base
  - o Multiple usage trailer
  - o Battery cart suitable for construction sites

## **Dimensions**

- o Height of the pole: 72" (1830 mm)
- Length of the barrier: 96" (2440 mm)
- Weight: 36.5 lbs (16.6 kg)

| Signel services inc.    | Product Code :      | FBS12                                  |
|-------------------------|---------------------|----------------------------------------|
|                         | Product Name:       | Automated Flagger Assistance<br>Device |
|                         | Created: 2023/10/31 | By: E. Gauthier                        |
|                         | Revised:            | By: E. Gauthier & J.A Roche            |
| Technical Specification | Comments :          |                                        |