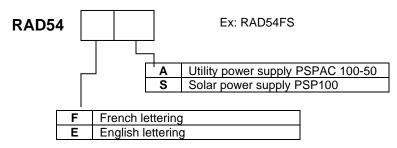

ures**

- Aluminium enclosure
- Clear polycarbonate window 1/8" (3mm).
- Aluminum support and stainless-steel hardware.
- Operating temperature -40°C to 65°C.

| Signel Services Inc.           | Product Code:      | RAD54                                     |
|--------------------------------|--------------------|-------------------------------------------|
|                                | Product Name:      | Educational Radar speed sign, full matrix |
|                                | Created: 6/12/2023 | By: E. Gauthier                           |
|                                | Revised:           | By:                                       |
| <b>Technical Specification</b> | Comments:          |                                           |

## **Product references and options**



## Spare parts

Solar panel, 100W

• Batterie, 12V-24Ah

PS1014

PS2036