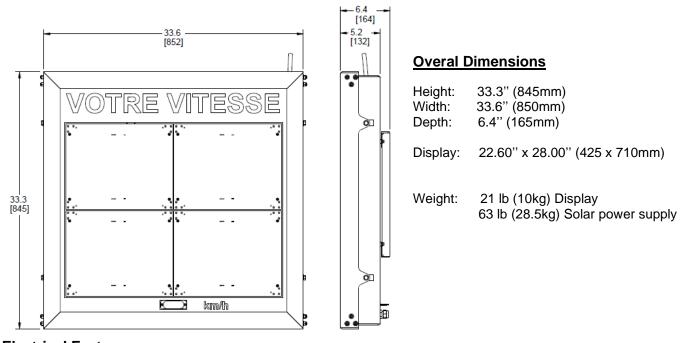

## **Electrical Features:**

- Three-digit speed display full height, high readability with three pixels per trait; text message up to three lines with seven characters, choice of graphics.
- Educational message display in amber, full matrix, 32 x 40 pixels.
- Display intensity adjusted to ambient light.
- Display turns off above defined thresholds, user adjustable. May be turned off for sampling.
- Radar range of up to 1km. Measures incoming or bidirectional traffic.
- Manual setting of speed limit on site.
- Wireless settings and data download, by laptop, mobile phone, or tablet.
- Choice of power supply:
  - Utility 120VAC: includes AC-DC converter, without batteries.
  - o Solar: 100W panel and two batteries AGM 12V-24Ah each. 5-day battery life without solar input.
- Remote display management and data downloading with 4G modem optional.